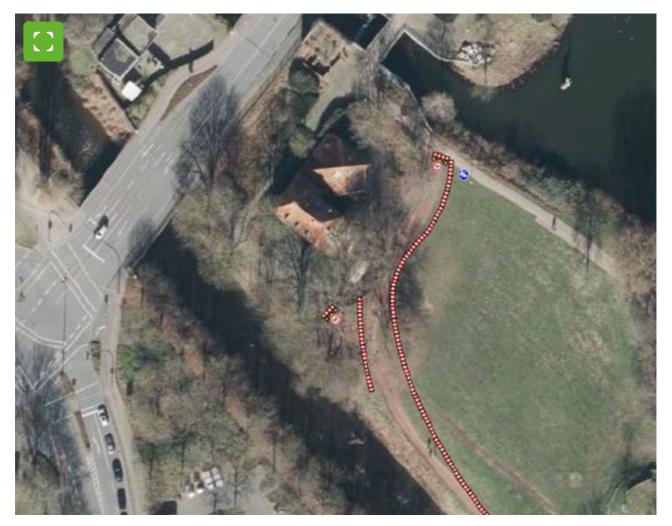

## From Monday, section between bridge and NaBu closed // Circumnavigation still possible

The renovation of the circular path around the Aa Lake is progressing rapidly. After the coming weekend of events (Nabu summer festival and charity walk), the next construction phase will begin on Monday, 28 August, when the area between the Aa bridge (near the fast food restaurant) and Nabu will be closed.

This measure will also continue to ensure that passers-by can walk or drive on the inner route around the Aa Lake.

© Stadt Bocholt From Monday, the rehabilitation of the section between the McDonalds bridge and Nabu will be tackled.