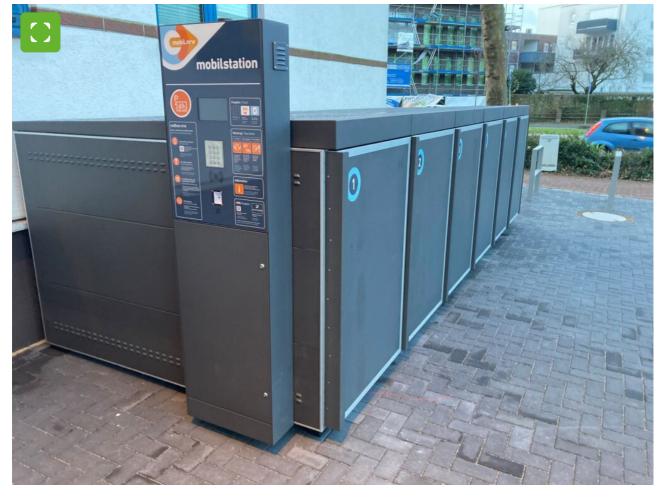

## The boxes at the arcades.

Last year, the <u>city of Bocholt announced that it would expand the range of secure bicycle</u> parking facilities and offer secure parking spaces at Liebfrauenplatz, at the entrance to the <u>shopping arcades and at the bus station (Europaplatz</u>), which operate according to the system of the nationwide provider "Radbox.nrw".

One of the main advantages of radbox.nrw is the option of booking a fixed parking space in a lockable bicycle parking facility. This booking ensures that the bicycle is optimally protected. The platform also provides NRW-wide information on available bicycle parking spaces, allowing users to select their preferred location and book and pay directly.

The booking itself is simple and straightforward via a mobile website. Access to the bicycle parking facility is therefore possible without the need for a physical key. Instead, cyclists can choose between TAN, chip card or QR code.