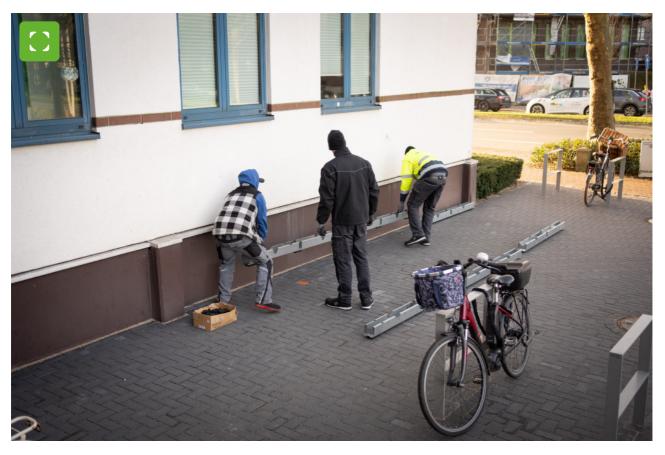

## Bike boxes and terminals soon available for use

© Stadt Bocholt

On Tuesday, the boxes were assembled by a specialised company.

Anyone wishing to use the bike boxes at the arcades will have to be patient a little longer: New electrical cables must first be laid before the facility can be used. The city of Bocholt hopes to be able to open the facility for use in March.