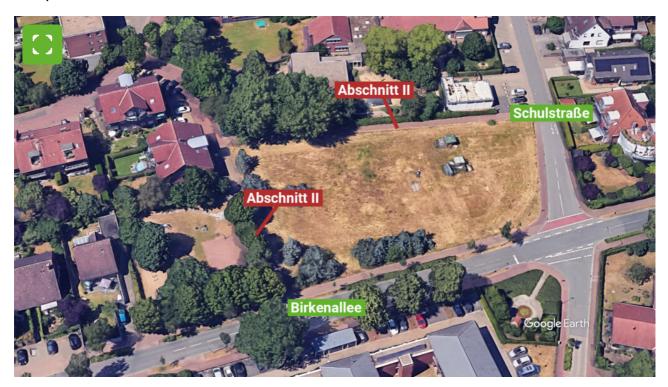

## Two construction phases // Playground temporarily closed

Bocholt - The pavements on the axis between Heinrich-von-Bretano-Straße, Schulstraße and Birkenallee are currently being repaired. In the second construction phase, the playground on Birkenallee will also be temporarily unusable, according to the city.

The pavements will be closed in two sections for the work. The work is due to be completed this month.

© Google Earth / Stadt Bocholt

 $Instagram: @stadt.bocholt \mid Facebook: fb.com/stadt.bocholt \\$