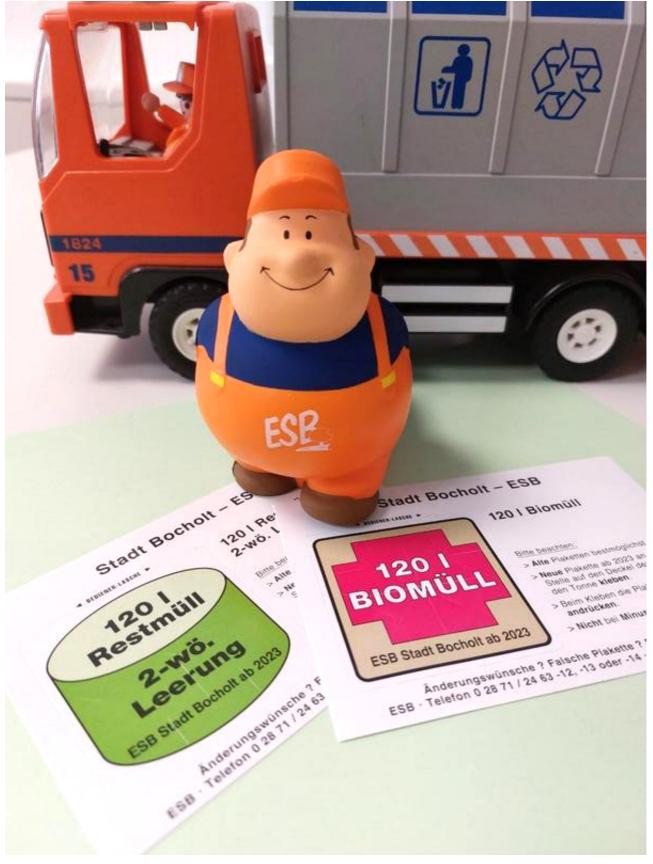

## Badges to reconcile the garbage can stock // ESB asks to note a few things.

In the next few days, around 45,000 fee stickers for the residual and organic waste garbage cans will be sent by post to all persons with property in Bocholt, together with the notices on property levies. The stickers are used to check whether the number of registered waste garbage cans corresponds to the number of garbage cans actually paid for. It is therefore also a good check for the owners.

## New plaques for checking

While the notices for the property levies are sent out every year, this year the ESB is again sending out the plaques to reconcile the waste garbage can stock. This effort for all parties involved is comparable to an inventory; this is how the inventory of trash receptacles is reconciled. For the property owner, updating the plaques is also a good control. In this way, it is possible to quickly determine whether the garbage cans registered and paid for also correspond to the garbage cans that are actually present. Stickers are only available for the residual and organic waste garbage cans, as a fee only has to be paid for these. The paper and yellow garbage cans are still free of charge, which is why no stickers will be sent out for them.

## The ESB asks you to note the following:

- Please check the notice directly. Do the stickers correspond to the garbage cans listed in the notice and the actual inventory? If there are any discrepancies, please contact the ESB.
- Stick the stickers on the top of the lid of the respective garbage can. In order for the stickers to adhere well, the lid should be clean and dry.
- The notices with the stickers will only go to owners or property managers. If tenants find that there are no new stickers on the garbage cans by the end of March, they are asked to notify the owner to ensure the garbage cans are emptied.
- Garbage cans will only be emptied with a valid sticker from 2023 starting in April.