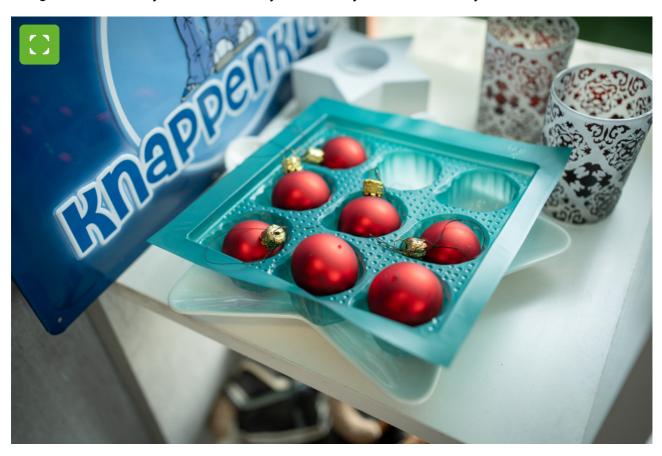

## Christmas decorations in good condition are now available on the bargain shelf of the Bocholt waste disposal company.

© Stadt Bocholt

The selected items on the bargain shelf are far too good to end up in the bin.