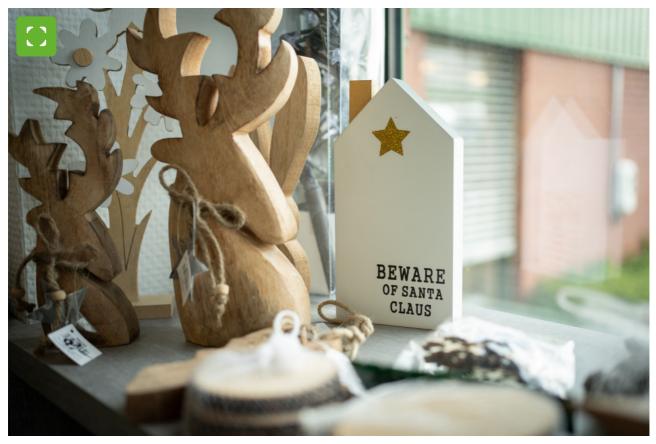

Instagram: @stadt.bocholt | Facebook: fb.com/stadt.bocholt

© Stadt Bocholt If you're looking for free Christmas decorations, you might find what you're looking for at the ESB.

Instagram: @stadt.bocholt | Facebook: fb.com/stadt.bocholt