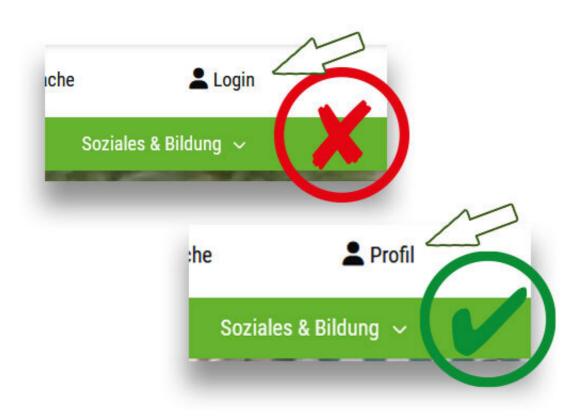

You can see whether you are logged in - in the desktop view (on PC or Mac) at the top right, in the mobile/laptop/tablet view in the menu at the bottom. If it says **"Profile"**, you are logged in.

If you are not logged in, it will say "Login".

**Important note:** Depending on the browser, the "Login" button may still be displayed despite a successful login. In this case, try to refresh the page by pressing F5 on the keyboard.